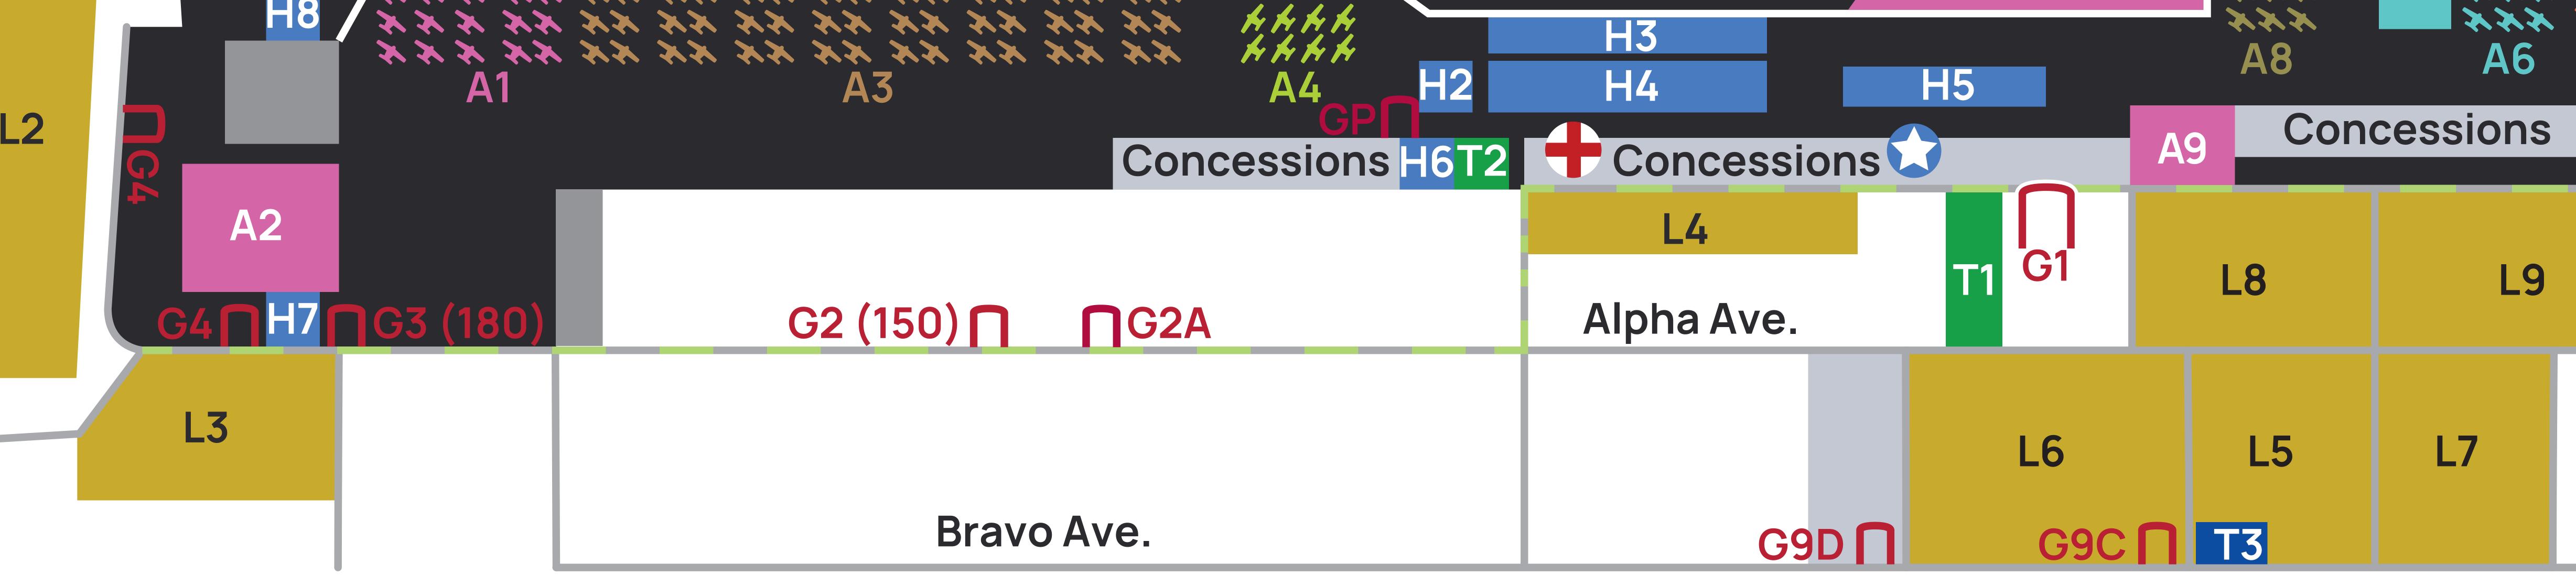

## AIRCRAFT

- A1 Sport Class Aircraft
- A2 Biplane Class, Formula One Class Aircraft
- A3 Pit Unlimited Class, T-6 Class Aircraft
- A4 Exhibitor & Air Show Performer Aircraft
- A5 Flight Line Viewing Area
- A6 STOL Drag Aircraft
- A7 Military Static Display Aircraft
- A8 Jet Class Aircraft
- A9 STEM Education Zone
- A10 NAHl Heritage Display

### HOSPITALITY

- First Aid
- Customer Service: Security, Lost & Found, Message Board
- VIP Tent & Grandstand, Passholders Only
- H2 Chairman's Club, Passholders Only
- H3 Box Seating, Boxholders Only
- H4 Reserved Seat Grandstand, Seatholders Only
- H5 General Admission Seating Area
- H6 Checkered Flag Club, Members & Guests Only
- Media Check-in/Pilot Will Call, Credentialed Media Only
- H8 Media Center & Shuttle, Credentialed Media Only

# TICKETING

- T1 Main Ticketing
- T2 Pit Pass Ticketing

## TRANSPORTATION

T3 RTC Drop Off

### PARKING LOTS

- L1 West RV, Reserved/Permit Only
- L2 Participant RV, Permit Only
- L3 Participant, Press, Tenant Auto, Permit Only
- L4 Checkered Flag Club Auto, Permit Only
- L5 Reserved Auto, Reserved/Permit Only
- L6 Disabled Auto, Reserved/Permit Only
- L7 RARA Auto
- L8 Special Permit Auto, Permit Only
- L9 Box Seatholder Auto, Permit Only
- L10 Volunteer and Concessionaire Auto, Permit Only
- L11 Military Auto, Permit Only

#### GATES

- Main Pedestrian Gate, Ticket/Permit Holders Only
- G2 (150) Wash Rack Gate, Permit Only
- Aux. Pedestrian Gate, Ticket Holders only
- G3 (180) West Ramp Vehicle Gate, Pit Permit Only
- West RV Parking, Permit Only
- West Pit Gate, Pit Pass/Credential Holders Only
- G9 (120) East Ramp Gate, Permit Only
- Lot 7 Lot 11 Parking Gate, Ticket/Permit Holders Only
- Pedestrian Gate, Ticket/Permit Holders Only
- Lot 4, Lot 6 Parking, Permit Only G9D
- East Pit Gate, Pit Pass/Credential Holders Only