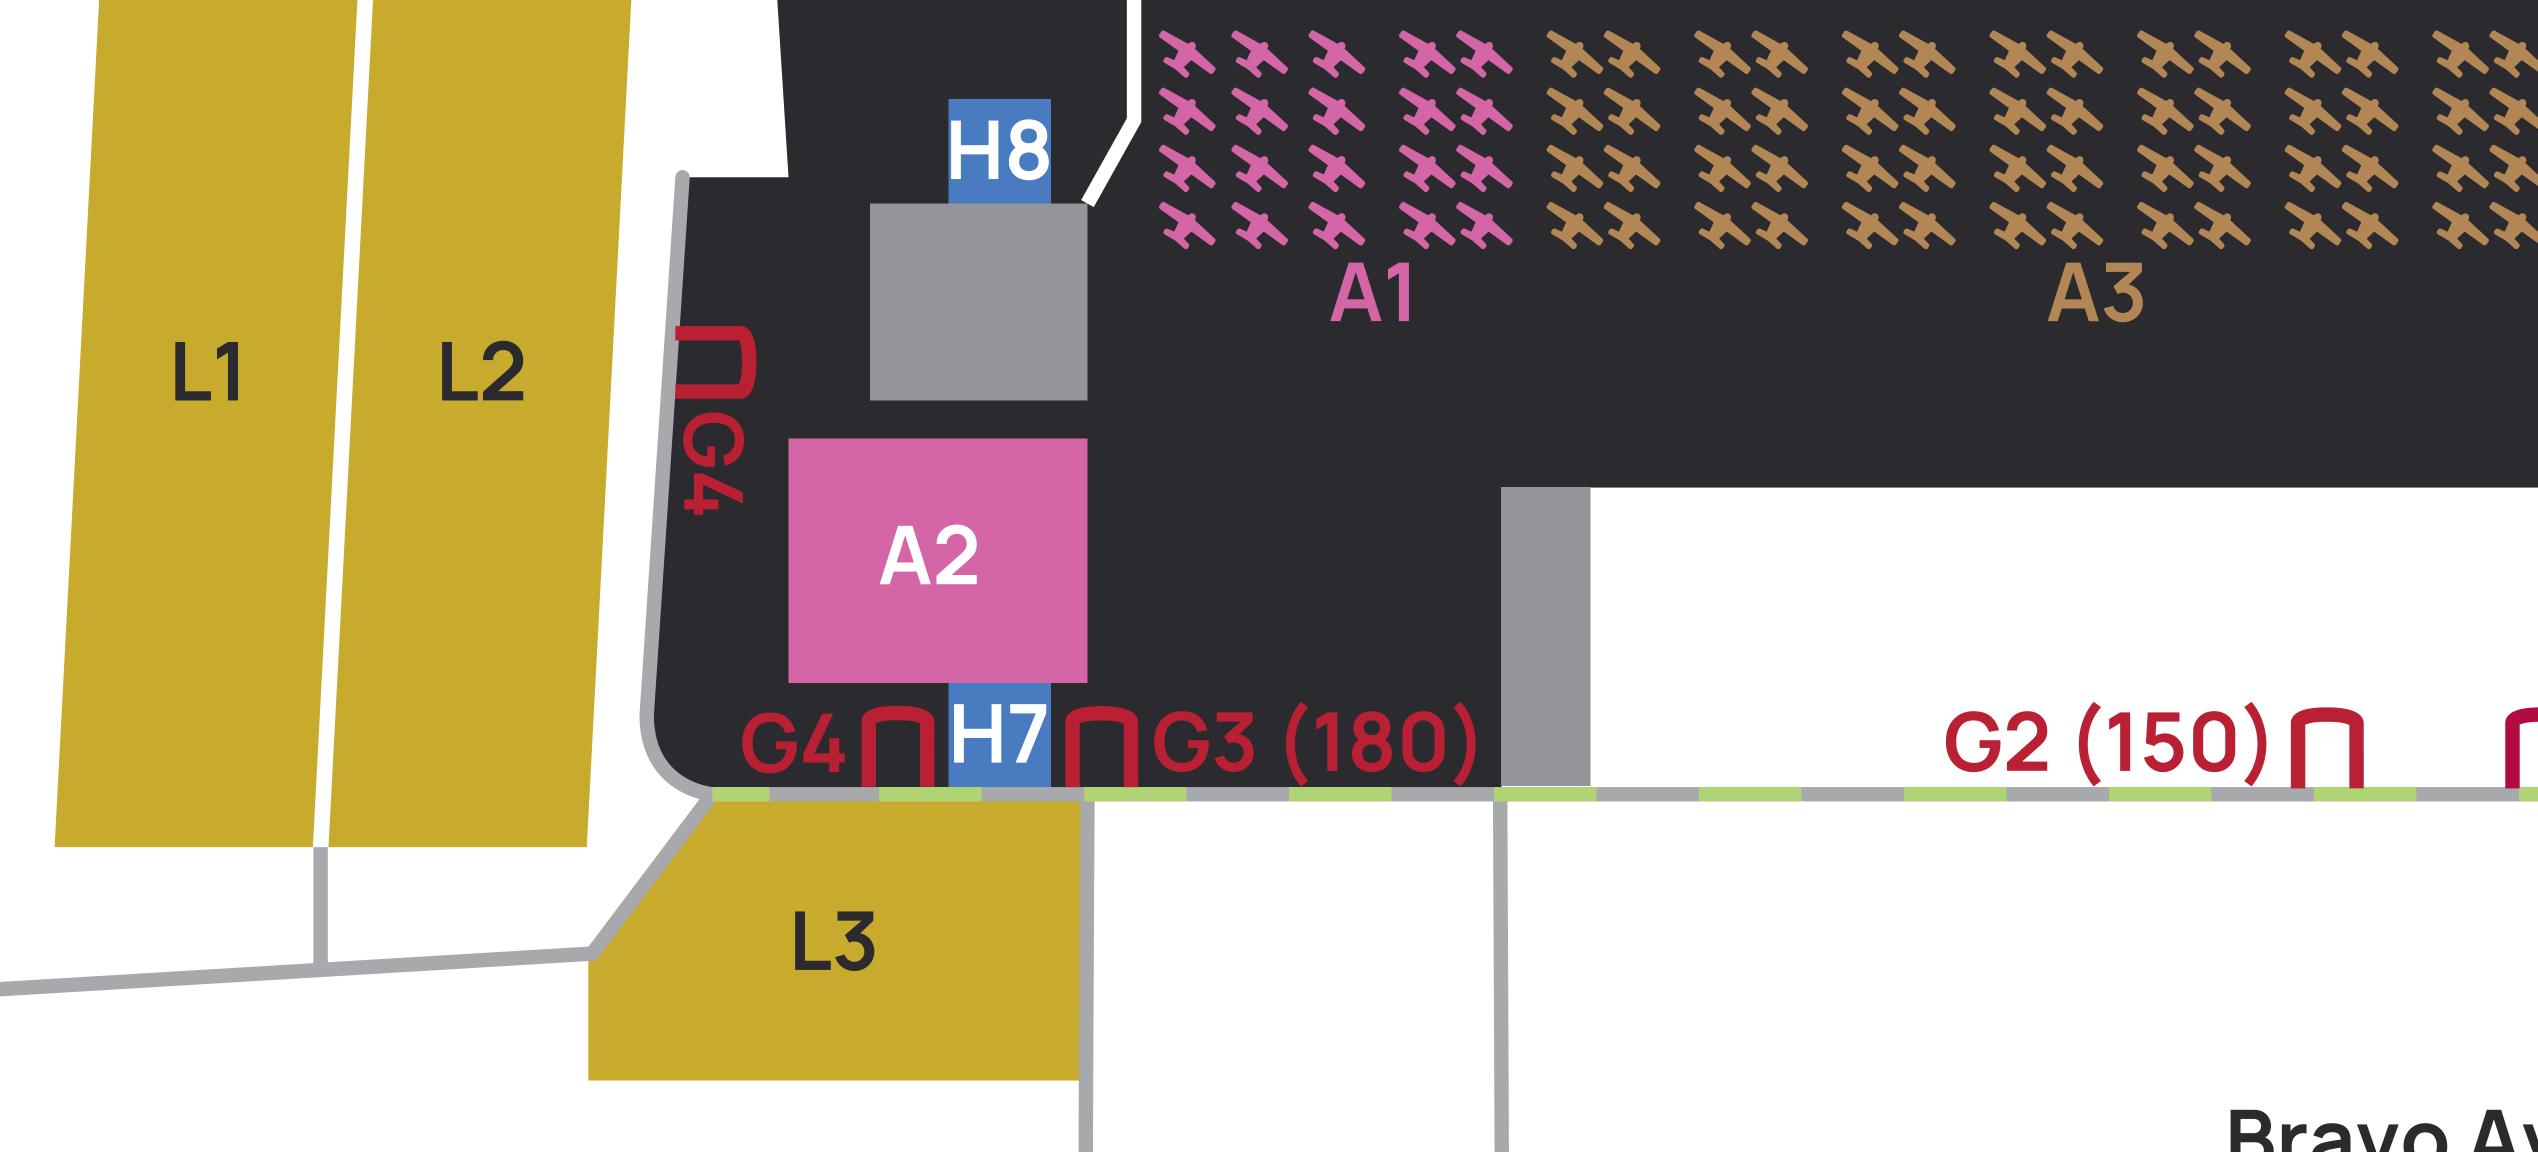

## AIRCRAFT

- A1 Sport Class Aircraft
- A2 Biplane Class, Formula One Class Aircraft
- A3 Pit Unlimited Class, T-6 Class Aircraft
- A4 Exhibitor & Air Show Performer Aircraft
- A5 Flight Line Viewing Area
- A6 STOL Drag Aircraft
- A7 Military Static Display Aircraft
- A8 Jet Class Aircraft
- A9 STEM Education Zone
- A10 NAHl Heritage Display

### HOSPITALITY

- First Aid
- Customer Service: Security, Lost & Found, Message Board
- VIP Tent & Grandstand, Passholders Only
- H2 Chairman's Club, Passholders Only
- H3 Box Seating, Boxholders Only
- H4 Reserved Seat Grandstand, Seatholders Only
- H5 General Admission Seating Area
- H6 Checkered Flag Club, Members & Guests Only
- Media Check-in/Pilot Will Call, Credentialed Media Only
- H8 Media Center & Shuttle, Credentialed Media Only

### PARKING LOTS

- L1 West RV, Reserved/Permit Only
- L2 Participant RV, Permit Only
- L3 Participant, Press, Tenant Auto, Permit Only
- L4 Checkered Flag Club Auto, Permit Only
- L5 Reserved Auto, Reserved/Permit Only
- L6 Disabled Auto, Reserved/Permit Only
- L7 RARA Auto
- L8 Special Permit Auto, Permit Only
- L9 Box Seatholder Auto, Permit Only
- L10 Volunteer and Concessionaire Auto, Permit Only
- L11 Military Auto, Permit Only

#### GATES

- Main Pedestrian Gate, Ticket/Permit Holders Only
- G2 (150) Wash Rack Gate, Permit Only
- Aux. Pedestrian Gate, Ticket Holders only
- G3 (180) West Ramp Vehicle Gate, Pit Permit Only
- West RV Parking, Permit Only
- West Pit Gate, Pit Pass/Credential Holders Only
- G9 (120) East Ramp Gate, Permit Only
- Lot 7 Lot 11 Parking Gate, Ticket/Permit Holders Only
- Pedestrian Gate, Ticket/Permit Holders Only
- Lot 4, Lot 6 Parking, Permit Only G9D
- East Pit Gate, Pit Pass/Credential Holders Only